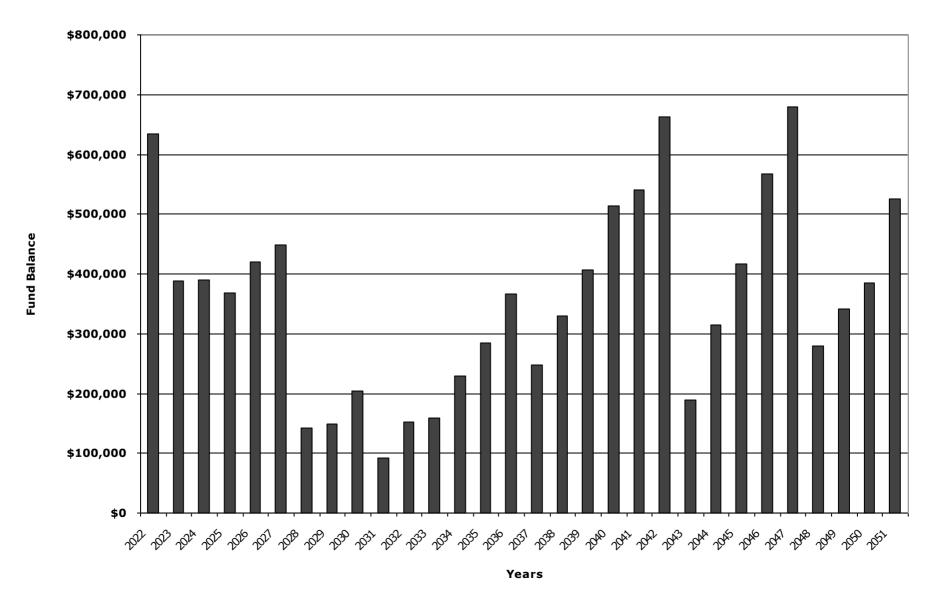

Caughlin Creek / Deer Creek

30 Year Reserve Funding Plan Cash Flow Method

2022 Update

Prepared for the 2023 Fiscal Year

| _                            | 2022    | 2023    | 2024    | 2025    | 2026    | 2027    | 2028    | 2029    | 2030    | 2031    |
|------------------------------|---------|---------|---------|---------|---------|---------|---------|---------|---------|---------|
| Beginning Balance            | 583,893 | 634,139 | 388,250 | 390,452 | 368,618 | 419,545 | 448,623 | 142,175 | 148,995 | 203,354 |
| Inflated Expenditures @ 2.5% | 500     | 297,796 | 50,696  | 77,254  | 7,462   | 32,751  | 369,657 | 57,804  | 14,100  | 183,876 |
| <b>Reserve Contribution</b>  | 43,181  | 45,556  | 48,062  | 50,705  | 53,494  | 56,436  | 59,540  | 62,815  | 66,270  | 69,915  |
| Units/month @ 178            | 20.22   | 21.33   | 22.50   | 23.74   | 25.04   | 26.42   | 27.87   | 29.41   | 31.03   | 32.73   |
| Percentage Increase          |         | 5.5%    | 5.5%    | 5.5%    | 5.5%    | 5.5%    | 5.5%    | 5.5%    | 5.5%    | 5.5%    |
| Special Assessments / Other  | 0       | 0       | 0       | 0       | 0       | 0       | 0       | 0       | 0       | 0       |
| Interest Pre Tax @ 1.25%     | 7,565   | 6,350   | 4,837   | 4,715   | 4,895   | 5,392   | 3,670   | 1,809   | 2,189   | 1,830   |
| Ending Balance _             | 634,139 | 388,250 | 390,452 | 368,618 | 419,545 | 448,623 | 142,175 | 148,995 | 203,354 | 91,222  |
|                              | 2032    | 2033    | 2034    | 2035    | 2036    | 2037    | 2038    | 2039    | 2040    | 2041    |
| Beginning Balance            | 91,222  | 153,102 | 158,164 | 228,586 | 285,064 | 365,693 | 248,218 | 329,273 | 406,538 | 513,182 |
| Inflated Expenditures @ 2.5% | 13,398  | 74,688  | 14,076  | 33,325  | 14,789  | 217,690 | 24,236  | 34,603  | 12,268  | 99,337  |
| <b>Reserve Contribution</b>  | 73,760  | 77,817  | 82,097  | 86,612  | 91,376  | 96,402  | 101,704 | 107,298 | 113,199 | 119,425 |
| Units/month @ 178            | 34.53   | 36.43   | 38.43   | 40.55   | 42.78   | 45.13   | 47.61   | 50.23   | 53.00   | 55.91   |
| Percentage Increase          | 5.5%    | 5.5%    | 5.5%    | 5.5%    | 5.5%    | 5.5%    | 5.5%    | 5.5%    | 5.5%    | 5.5%    |
| Special Assessments / Other  | 0       | 0       | 0       | 0       | 0       | 0       | 0       | 0       | 0       | 0       |
| Interest Pre Tax @ 1.25%     | 1,518   | 1,933   | 2,402   | 3,190   | 4,042   | 3,813   | 3,587   | 4,570   | 5,713   | 6,540   |
| Ending Balance _             | 153,102 | 158,164 | 228,586 | 285,064 | 365,693 | 248,218 | 329,273 | 406,538 | 513,182 | 539,810 |
| _                            | 2042    | 2043    | 2044    | 2045    | 2046    | 2047    | 2048    | 2049    | 2050    | 2051    |
| Beginning Balance            | 539,810 | 662,191 | 189,911 | 313,914 | 416,985 | 566,953 | 678,955 | 280,020 | 342,171 | 384,394 |
| Inflated Expenditures @ 2.5% | 11,077  | 610,496 | 19,361  | 49,416  | 12,227  | 60,406  | 578,617 | 124,995 | 155,650 | 68,164  |
| <b>Reserve Contribution</b>  | 125,993 | 132,923 | 140,234 | 147,947 | 156,084 | 164,669 | 173,726 | 183,281 | 193,361 | 203,996 |
| Units/month @ 178            | 58.99   | 62.23   | 65.65   | 69.26   | 73.07   | 77.09   | 81.33   | 85.81   | 90.52   | 95.50   |
| Percentage Increase          | 5.5%    | 5.5%    | 5.5%    | 5.5%    | 5.5%    | 5.5%    | 5.5%    | 5.5%    | 5.5%    | 5.5%    |
| Special Assessments / Other  | 0       | 0       | 0       | 0       | 0       | 0       | 0       | 0       | 0       | 0       |
| Interest Pre Tax @ 1.25%     | 7,466   | 5,293   | 3,129   | 4,540   | 6,111   | 7,739   | 5,956   | 3,865   | 4,513   | 5,654   |
| Ending Balance _             | 662,191 | 189,911 | 313,914 | 416,985 | 566,953 | 678,955 | 280,020 | 342,171 | 384,394 | 525,880 |

2614 05/11/2022 v5.0;8120c.12.2023 UDwoSV.9.JS.JS Version 5/11/2022 10:23:32 AM © Browning Reserve Group, LLC 2022

Caughlin Creek / Deer Creek

30 Year Reserve Funding Plan Cash Flow Method - Ending Balances