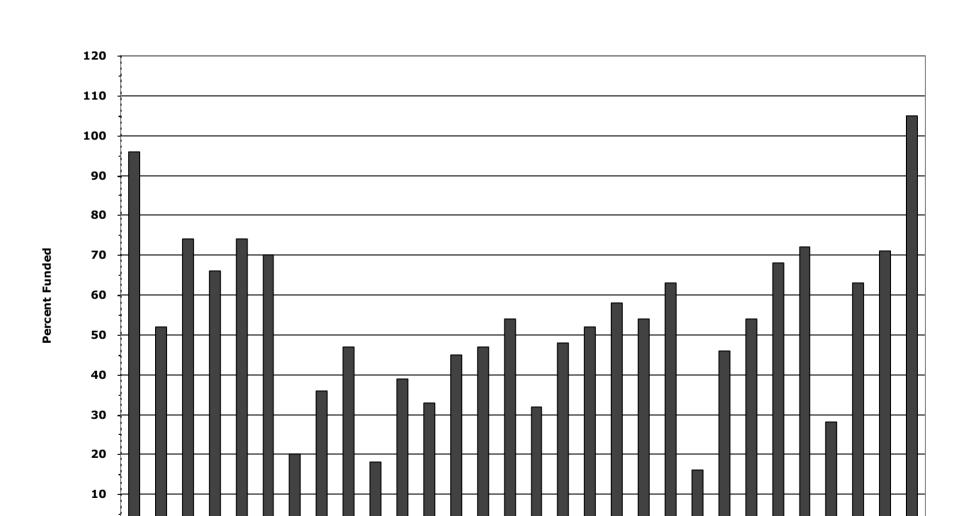

## 30 Year Reserve Funding Plan Including Fully Funded Balance and % Funded

2022 Update

Prepared for the 2023 Fiscal Year

Caughlin Creek / Deer Creek

| Year     | Beginning<br>Balance | Fully Funded<br>Balance | Percent<br>Funded | Inflated<br>Expenditures<br>@ 2.50% | Reserve<br>Contribution | Special Assessments<br>& Other Contributions | Interest | Ending<br>Balance |
|----------|----------------------|-------------------------|-------------------|-------------------------------------|-------------------------|----------------------------------------------|----------|-------------------|
| <br>2022 | 583,893              | 660,705                 | 96.0%             | 500                                 | 43,181                  | 0                                            | 7,565    | 634,139           |
| 2023     | 634,139              | 749,755                 | 51.8%             | 297,796                             | 45,556                  | 0                                            | 6,350    | 388,250           |
| 2024     | 388,250              | 530,969                 | 73.5%             | 50,696                              | 48,062                  | 0                                            | 4,837    | 390,452           |
| 2025     | 390,452              | 561,792                 | 65.6%             | 77,254                              | 50,705                  | 0                                            | 4,715    | 368,618           |
| 2026     | 368,618              | 566,177                 | 74.1%             | 7,462                               | 53,494                  | 0                                            | 4,895    | 419,545           |
| 2027     | 419,545              | 644,615                 | 69.6%             | 32,751                              | 56,436                  | 0                                            | 5,392    | 448,623           |
| 2028     | 448,623              | 701,103                 | 20.3%             | 369,657                             | 59,540                  | 0                                            | 3,670    | 142,175           |
| 2029     | 142,175              | 414,669                 | 35.9%             | 57,804                              | 62,815                  | 0                                            | 1,809    | 148,995           |
| 2030     | 148,995              | 436,480                 | 46.6%             | 14,100                              | 66,270                  | 0                                            | 2,189    | 203,354           |
| 2031     | 203,354              | 505,991                 | 18.0%             | 183,876                             | 69,915                  | 0                                            | 1,830    | 91,222            |
| 2032     | 91,222               | 396,557                 | 38.6%             | 13,398                              | 73,760                  | 0                                            | 1,518    | 153,102           |
| 2033     | 153,102              | 481,534                 | 32.8%             | 74,688                              | 77,817                  | 0                                            | 1,933    | 158,164           |
| 2034     | 158,164              | 508,227                 | 45.0%             | 14,076                              | 82,097                  | 0                                            | 2,402    | 228,586           |
| 2035     | 228,586              | 600,389                 | 47.5%             | 33,325                              | 86,612                  | 0                                            | 3,190    | 285,064           |
| 2036     | 285,064              | 678,464                 | 53.9%             | 14,789                              | 91,376                  | 0                                            | 4,042    | 365,693           |
| 2037     | 365,693              | 783,951                 | 31.7%             | 217,690                             | 96,402                  | 0                                            | 3,813    | 248,218           |
| 2038     | 248,218              | 685,941                 | 48.0%             | 24,236                              | 101,704                 | 0                                            | 3,587    | 329,273           |
| 2039     | 329,273              | 786,450                 | 51.7%             | 34,603                              | 107,298                 | 0                                            | 4,570    | 406,538           |
| 2040     | 406,538              | 881,614                 | 58.2%             | 12,268                              | 113,199                 | 0                                            | 5,713    | 513,182           |
| 2041     | 513,182              | 1,006,389               | 53.6%             | 99,337                              | 119,425                 | 0                                            | 6,540    | 539,810           |
| 2042     | 539,810              | 1,047,919               | 63.2%             | 11,077                              | 125,993                 | 0                                            | 7,466    | 662,191           |
| 2043     | 662,191              | 1,183,909               | 16.0%             | 610,496                             | 132,923                 | 0                                            | 5,293    | 189,911           |
| 2044     | 189,911              | 680,333                 | 46.1%             | 19,361                              | 140,234                 | 0                                            | 3,129    | 313,914           |
| 2045     | 313,914              | 772,395                 | 54.0%             | 49,416                              | 147,947                 | 0                                            | 4,540    | 416,985           |
| 2046     | 416,985              | 838,325                 | 67.6%             | 12,227                              | 156,084                 | 0                                            | 6,111    | 566,953           |
| 2047     | 566,953              | 946,454                 | 71.7%             | 60,406                              | 164,669                 | 0                                            | 7,739    | 678,955           |
| 2048     | 678,955              | 1,010,394               | 27.7%             | 578,617                             | 173,726                 | 0                                            | 5,956    | 280,020           |
| 2049     | 280,020              | 546,336                 | 62.6%             | 124,995                             | 183,281                 | 0                                            | 3,865    | 342,171           |
| 2050     | 342,171              | 538,233                 | 71.4%             | 155,650                             | 193,361                 | 0                                            | 4,513    | 384,394           |
| 2051     | 384,394              | 501,164                 | 104.9%            | 68,164                              | 203,996                 | 0                                            | 5,654    | 525,880           |

13

Version 5/11/2022 10:23:32 AM

© Browning Reserve Group, LLC 2022

2022 Update

Prepared for the 2023 Fiscal Year

Years

\$\psi^{2} \psi^{2} \p

RESERVE GROUP